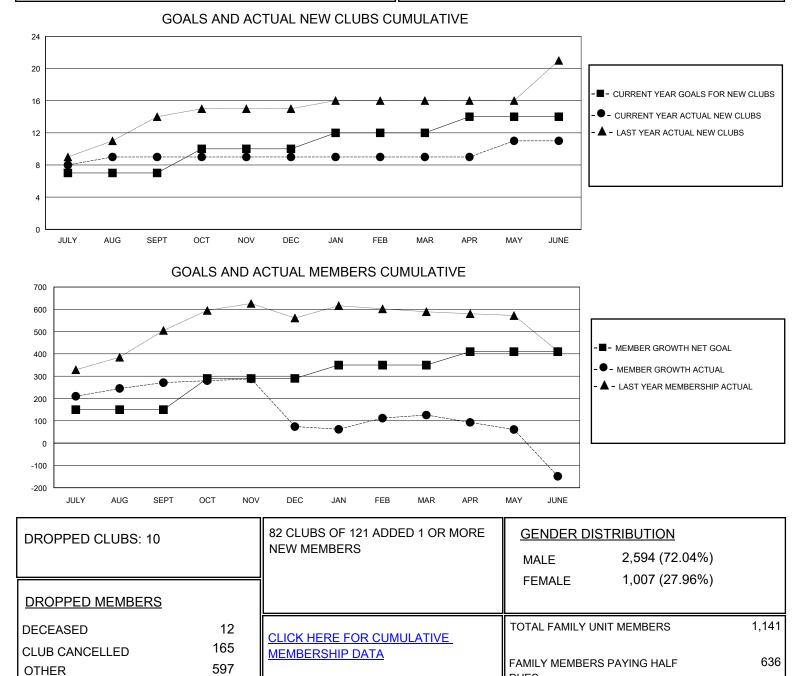

## MONTHLY MEMBERSHIP PROGRESS REPORT

District 322 F

Results as of: 6/30/2020

| GMT:                  |               |           |               |                       |                        |                         | GMT CA                                             |
|-----------------------|---------------|-----------|---------------|-----------------------|------------------------|-------------------------|----------------------------------------------------|
| Clubs                 |               |           |               | Members               |                        |                         |                                                    |
| RESULTS FOR 2019-2020 |               |           |               | RESULTS FOR 2019-2020 |                        |                         |                                                    |
| QUARTER               | NEW CLUB GOAL | NEW CLUBS | DROPPED CLUBS | QUARTER               | BER GROWTH NET<br>GOAL | MEMBER GROWTH<br>ACTUAL | DROPPED<br>MEMBERS ACTUAL<br>(including transfers) |
| JULY/AUG/SEPT         | 7             | 9         | 2             | JULY/AUG/SEPT         | 150                    | 374                     | 96                                                 |
| OCT/NOV/DEC           | 3             | 0         | 8             | OCT/NOV/DEC           | 140                    | 67                      | 262                                                |
| JAN/FEB/MAR           | 2             | 0         | 0             | JAN/FEB/MAR           | 60                     | 110                     | 37                                                 |
| APR/MAY/JUNE          | 2             | 2         | 0             | APR/MAY/JUNE          | 60                     | 123                     | 379                                                |